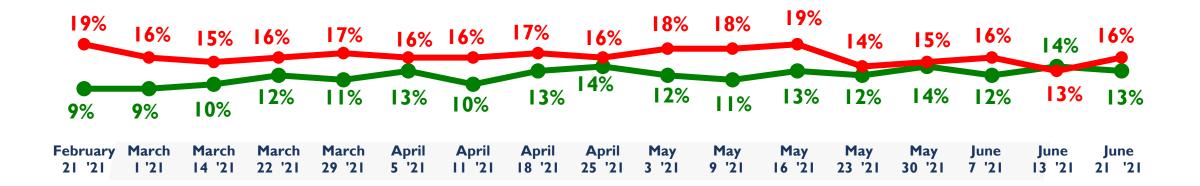

-----|----------|--------------|---------|----------|--------|--------|--------|----------|-------|--------|--------|--------|--------|--------|--------------|
| February | Mar CII | riai Cii | riai Cii     | Mar CII | Aprii    | Aprii  | Aprii  | Aprii  | 1'1ay    | riay  | i'iay  | May    | iriay  | Julie  | Julie  | Julie        |
| 21 '21   | 1 '21   | 14 '21   | 22 '21       | 20 '21  | 5 '21    | 11 '21 | וני פו | 25 '21 | ונ' ג    | 0 '21 | 16 '21 | 22 '21 | 30 '21 | 6 '2 I | 13 '21 | 21 '21       |
| 41 41    | 1 41    | 17 41    | <b>44 41</b> | 27 ZI   | <b>J</b> | 11 41  | 10 21  | 23 ZI  | <b>3</b> | 7 41  | 10 21  | 23 ZI  | 30 ZI  | 0 21   | 13 41  | <b>41 41</b> |

#### **Personal financial position since last month:**

## **Stayed the Same**

## **Improved**

#### Worse